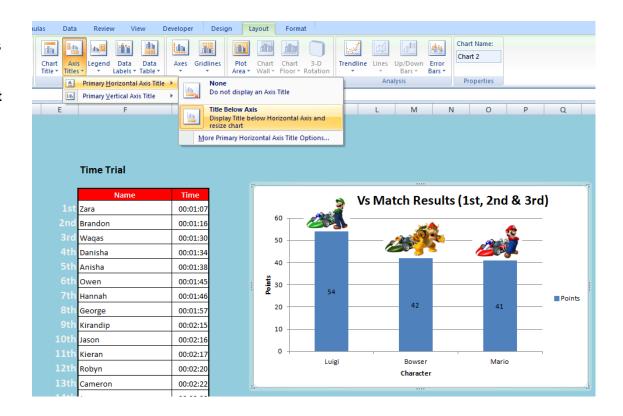

## **Creating Graphs** Race 1 Race 2 Race 3 Race 4 <u>Finish</u> Total **Drawing the Graph** Character **Points** Character Pos. Character Pos. Points Character Baby Mario 11th Baby Mario 7th Baby Mario 12th Baby Mario Click on the 'Vs Match' sheet 11th Baby Peach Baby Peach 1 Baby Peach 6th Baby Peach **Highlight the Characters Column** Bowser Bowser 3rd 10 Bowser 2nd 12 Bowser (including Headings) 8th Daisy 8th 4 Daisy 5th Daisy 10th Daisy Donkey Kong 3rd 10 Donkey Kong 12th 0 Donkey Kong 8th Donkey Kong Hold down the 'CTRL' key Koopa 10th Koopa 6th 6 Koopa 11th Koopa 6th Luigi 2nd 12 Luigi 1st 3rd 6 Luigi 1st 15 Luigi Highlight the 'Total Points' column 12 Mario 1st 2nd Mario 10th 4th 7th Peach 12th Peach 2 Peach 15 Peach 22 Click on INSERT... Toad Toad 5th Toad 10th 10 Toad 4th 31 Wario Wario 4th Wario 7th Wario 12th Click on COLUMN... 7th Yoshi 9th Yoshi 9th 5th Yoshi 7 Yoshi

Put in a Suitable title and suitable X and Y axis labels

Cut your graph and paste it into your Summary sheet

REPEAT THIS WHOLE PROCESS FOR TIME TRIALS

© www.wjec-ict.weebly.com All rights reserved